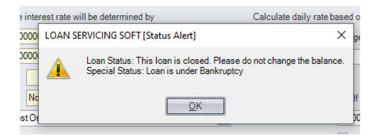

Once the loan alert is active, any loan under the status will show the alert at open:

| Loan L10000254 - 🔚 | 1 Northward Control of |           |
|--------------------|--------------------------------------------------------------------------------------------------------------------------------------------------------------------------------------------------------------------------------------------------------------------------------------------------------------------------------------------------------------------------------------------------------------------------------------------------------------------------------------------------------------------------------------------------------------------------------------------------------------------------------------------------------------------------------------------------------------------------------------------------------------------------------------------------------------------------------------------------------------------------------------------------------------------------------------------------------------------------------------------------------------------------------------------------------------------------------------------------------------------------------------------------------------------------------------------------------------------------------------------------------------------------------------------------------------------------------------------------------------------------------------------------------------------------------------------------------------------------------------------------------------------------------------------------------------------------------------------------------------------------------------------------------------------------------------------------------------------------------------------------------------------------------------------------------------------------------------------------------------------------------------------------------------------------------------------------------------------------------------------------------------------------------------------------------------------------------------------------------------------------------|-----------|
| E Terms            | Tems                                                                                                                                                                                                                                                                                                                                                                                                                                                                                                                                                                                                                                                                                                                                                                                                                                                                                                                                                                                                                                                                                                                                                                                                                                                                                                                                                                                                                                                                                                                                                                                                                                                                                                                                                                                                                                                                                                                                                                                                                                                                                                                           |           |
| Sorrowers          | Loan Number L10000254 📝 Loan Status 🗸                                                                                                                                                                                                                                                                                                                                                                                                                                                                                                                                                                                                                                                                                                                                                                                                                                                                                                                                                                                                                                                                                                                                                                                                                                                                                                                                                                                                                                                                                                                                                                                                                                                                                                                                                                                                                                                                                                                                                                                                                                                                                          | Closed    |
| Lenders            | Borrower Special Status -                                                                                                                                                                                                                                                                                                                                                                                                                                                                                                                                                                                                                                                                                                                                                                                                                                                                                                                                                                                                                                                                                                                                                                                                                                                                                                                                                                                                                                                                                                                                                                                                                                                                                                                                                                                                                                                                                                                                                                                                                                                                                                      |           |
| Sy Vendors         | Loan Type Term / One Draw Loan 🔽 Signed Date                                                                                                                                                                                                                                                                                                                                                                                                                                                                                                                                                                                                                                                                                                                                                                                                                                                                                                                                                                                                                                                                                                                                                                                                                                                                                                                                                                                                                                                                                                                                                                                                                                                                                                                                                                                                                                                                                                                                                                                                                                                                                   | 11        |
| Collateral         | Funded Amount 100,000.00 Origination Date 1                                                                                                                                                                                                                                                                                                                                                                                                                                                                                                                                                                                                                                                                                                                                                                                                                                                                                                                                                                                                                                                                                                                                                                                                                                                                                                                                                                                                                                                                                                                                                                                                                                                                                                                                                                                                                                                                                                                                                                                                                                                                                    | /1/2021   |
| UDF's              | Princip LOAN SERVICING SOFT [Status Alert] X t Payment Date 2                                                                                                                                                                                                                                                                                                                                                                                                                                                                                                                                                                                                                                                                                                                                                                                                                                                                                                                                                                                                                                                                                                                                                                                                                                                                                                                                                                                                                                                                                                                                                                                                                                                                                                                                                                                                                                                                                                                                                                                                                                                                  | 2/1/2021  |
| Escrow             | Interes Loan Status: This Ioan is closed. Please do not change the balance.                                                                                                                                                                                                                                                                                                                                                                                                                                                                                                                                                                                                                                                                                                                                                                                                                                                                                                                                                                                                                                                                                                                                                                                                                                                                                                                                                                                                                                                                                                                                                                                                                                                                                                                                                                                                                                                                                                                                                                                                                                                    | /1/2023   |
| Classification     | Inte     Jse Deferred First P                                                                                                                                                                                                                                                                                                                                                                                                                                                                                                                                                                                                                                                                                                                                                                                                                                                                                                                                                                                                                                                                                                                                                                                                                                                                                                                                                                                                                                                                                                                                                                                                                                                                                                                                                                                                                                                                                                                                                                                                                                                                                                  | ayment [  |
| Docs & Logs        | Rat     DK     ative Amortization                                                                                                                                                                                                                                                                                                                                                                                                                                                                                                                                                                                                                                                                                                                                                                                                                                                                                                                                                                                                                                                                                                                                                                                                                                                                                                                                                                                                                                                                                                                                                                                                                                                                                                                                                                                                                                                                                                                                                                                                                                                                                              | •         |
| K Encumbrance      | Fro                                                                                                                                                                                                                                                                                                                                                                                                                                                                                                                                                                                                                                                                                                                                                                                                                                                                                                                                                                                                                                                                                                                                                                                                                                                                                                                                                                                                                                                                                                                                                                                                                                                                                                                                                                                                                                                                                                                                                                                                                                                                                                                            | ed on [   |
| Audit Trail        | Margin Rate 0.0000000 Plus 3-Month LIBOR  Rate History Calculate days in date rate                                                                                                                                                                                                                                                                                                                                                                                                                                                                                                                                                                                                                                                                                                                                                                                                                                                                                                                                                                                                                                                                                                                                                                                                                                                                                                                                                                                                                                                                                                                                                                                                                                                                                                                                                                                                                                                                                                                                                                                                                                             | ange base |
|                    | Periodic Cap 0.0000000 Floor 0.0000000 Ceiling 0.0000000 IV Use Late Fee After                                                                                                                                                                                                                                                                                                                                                                                                                                                                                                                                                                                                                                                                                                                                                                                                                                                                                                                                                                                                                                                                                                                                                                                                                                                                                                                                                                                                                                                                                                                                                                                                                                                                                                                                                                                                                                                                                                                                                                                                                                                 | 15 d      |
|                    | OUse Rate Schedule                                                                                                                                                                                                                                                                                                                                                                                                                                                                                                                                                                                                                                                                                                                                                                                                                                                                                                                                                                                                                                                                                                                                                                                                                                                                                                                                                                                                                                                                                                                                                                                                                                                                                                                                                                                                                                                                                                                                                                                                                                                                                                             |           |
|                    | Use Same as Cash None   Pre Payment Penalty                                                                                                                                                                                                                                                                                                                                                                                                                                                                                                                                                                                                                                                                                                                                                                                                                                                                                                                                                                                                                                                                                                                                                                                                                                                                                                                                                                                                                                                                                                                                                                                                                                                                                                                                                                                                                                                                                                                                                                                                                                                                                    | lf paid b |

If a loan is under a status and special status and both have defined alerts then both alert messages will show up at loan open:

From this screen, payment alerts can also be defined same way.

| Loan & Payment Alerts                                                    |                                                  |
|--------------------------------------------------------------------------|--------------------------------------------------|
| Show message / warning when opening a loan loan under this status:       |                                                  |
| Show message / warning when posting a payment on a loan under this statu | s: Loan is charge off. Do not post new payments! |